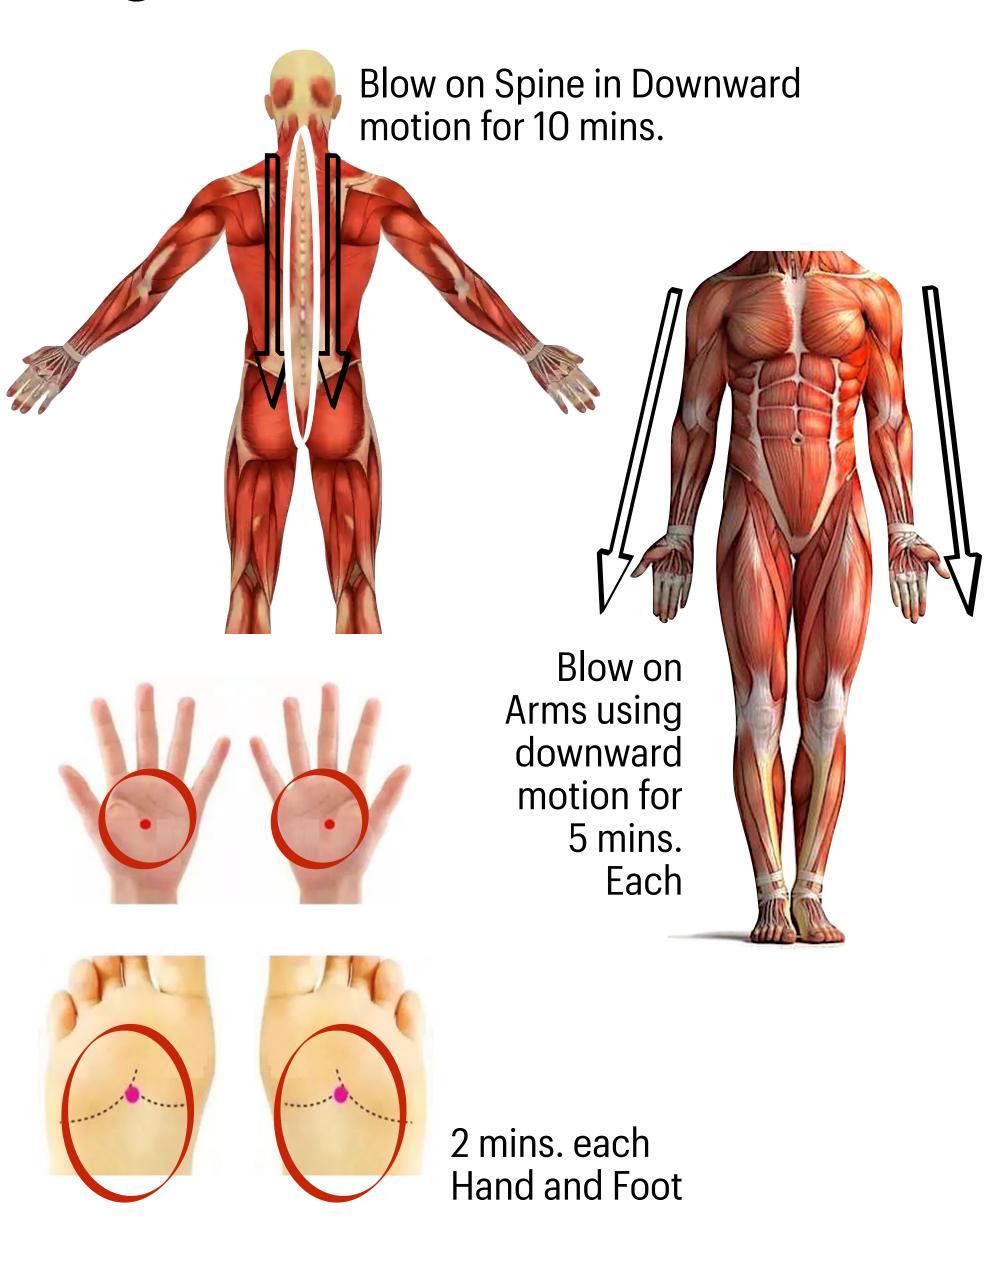

#### **Hemorrhoids Problem**

Anus area for 10 mins.

2 mins. each Hand and Foot

Upper and Lower Back Area 5 mins. each