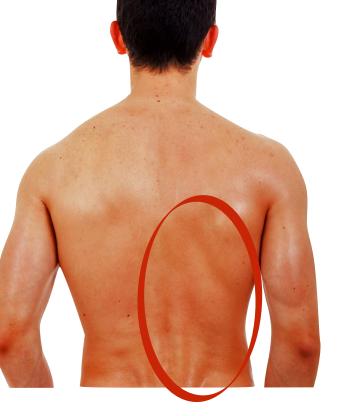

ot Reflexology Chart



Blow for 2 mins. each Foot In Circular Motion

#### BACK PAIN 15 TO 20 MINUTES THERAPY



#### Cataract, Dry eyes, Glaucoma, Eyes sight problems

Keep eyes closed, do not wand over open eyes



# HEART DISEASE 20 TO 30 minutes



# FROZEN SHOULDER 15 TO 20 MINUTES THERAPY



#### **Facial Beautification**

Keep eyes closed, do not wand over open eyes



## Cough, Colds, Flu and Asthma



Blow Lung - Chest Area for 10 mins.



#### **Fever and Infections**

Blow the back of the Head And Spine for 5 mins. Each







Blow both hands for 2 mins. each

Blow both feet for 2 mins. each

Blow the Lung Area For 5 minutes



#### **Breast Problem**



# Gastrointestinal Problem Colic, Stomach ache and Constipation



Blow on the Abdomen area for 10 mins. In circular motion



Blow on the right side Lower back below shoulder blades For 10 mins.

### Male and Female Sex Organ

Prostate and Gynecological Problem



Perineum area for 10 mins.



Anus area and Lower back for 5 mins. each



Perineum area for 10 mins.



Blow directly For 5 mins.



#### **Hemorrhoids Problem**



Anus area for 10 mins.





2 mins. each Hand and Foot



Upper and Lower Back Area 5 mins. each

# Sleep - Insomnia Problem



## Hyperthyroidism



Blow on the middle of the back for 10 mins.



Blow on liver area for 10 mins.



### **High Blood Pressure**



#### **Diabetes**



Blow each Hand and foot for 2 mins.







Blow on the spleen area for 10 mins.

Blow on Arms using downward motion for 5 mins. each

# TeraCare\*/w

# THERAPY GUIDE ON HOW TO OPTIMIZE RESULTS WITH ITERACARE D