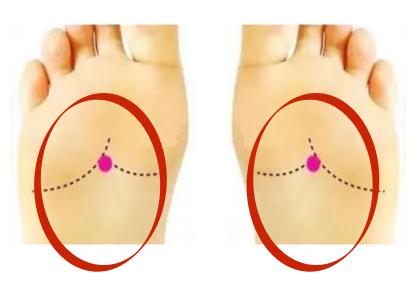

## Feet

#### **Activation of Different Organs**

#### **Clearing of Meridian Points**

#### Foot Reflexology Chart

Blow for 2 mins. each Foot In Circular Motion