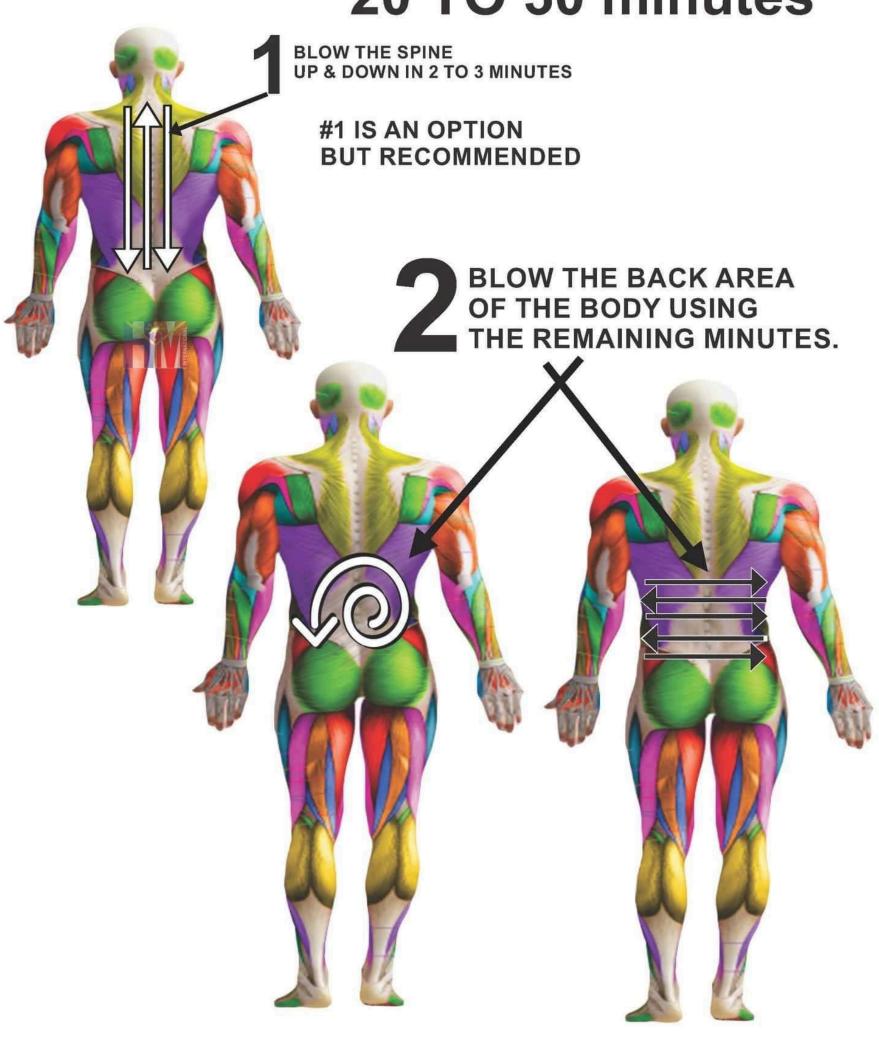

Face, Body, Limbs and Pain areas.

\*High Blood Pressure user don't blow no. 8



#### **Stimulate Stem Cells**

Blow on Spine Going Up and Down For 15 mins.



# **Ears**Activation of Different Organs

#### Ear Reflexology Chart



Blow for 2 mins. each Ear In Circular Motion

#### **Hands**

#### **Activation of Different Organs**

#### **Clearing of Meridian Points**

#### Hand Reflexology Chart



Blow for 2 mins. each Hand In Circular Motion

## Feet

#### **Activation of Different Organs**

#### **Clearing of Meridian Points**

#### Foot Reflexology Chart



Blow for 2 mins. each Foot In Circular Motion

#### BACK PAIN 15 TO 20 MINUTES THERAPY



#### Cataract, Dry eyes, Glaucoma, Eyes sight problems

Keep eyes closed, do not wand over open eyes



# HEART DISEASE 20 TO 30 minutes



# FROZEN SHOULDER 15 TO 20 MINUTES THERAPY



#### **Facial Beautification**

Keep eyes closed, do not wand over open eyes



## Cough, Colds, Flu and Asthma



Blow Lung - Chest Area for 10 mins.



#### **Fever and Infections**

Blow the back of the Head And Spine for 5 mins. Each







Blow both hands for 2 mins. each

Blow both feet for 2 mins. each

Blow the Lung Area For 5 minutes



#### **Breast Problem**



# Gastrointestinal Problem Colic, Stomach ache and Constipation



Blow on the Abdomen area for 10 mins. In circular motion



Blow on the right side Lower back below shoulder blades For 10 mins.

### Male and Female Sex Organ

Prostate and Gynecological Problem



Perineum area for 10 mins.



Anus area and Lower back for 5 mins. each



Perineum area for 10 mins.



Blow d