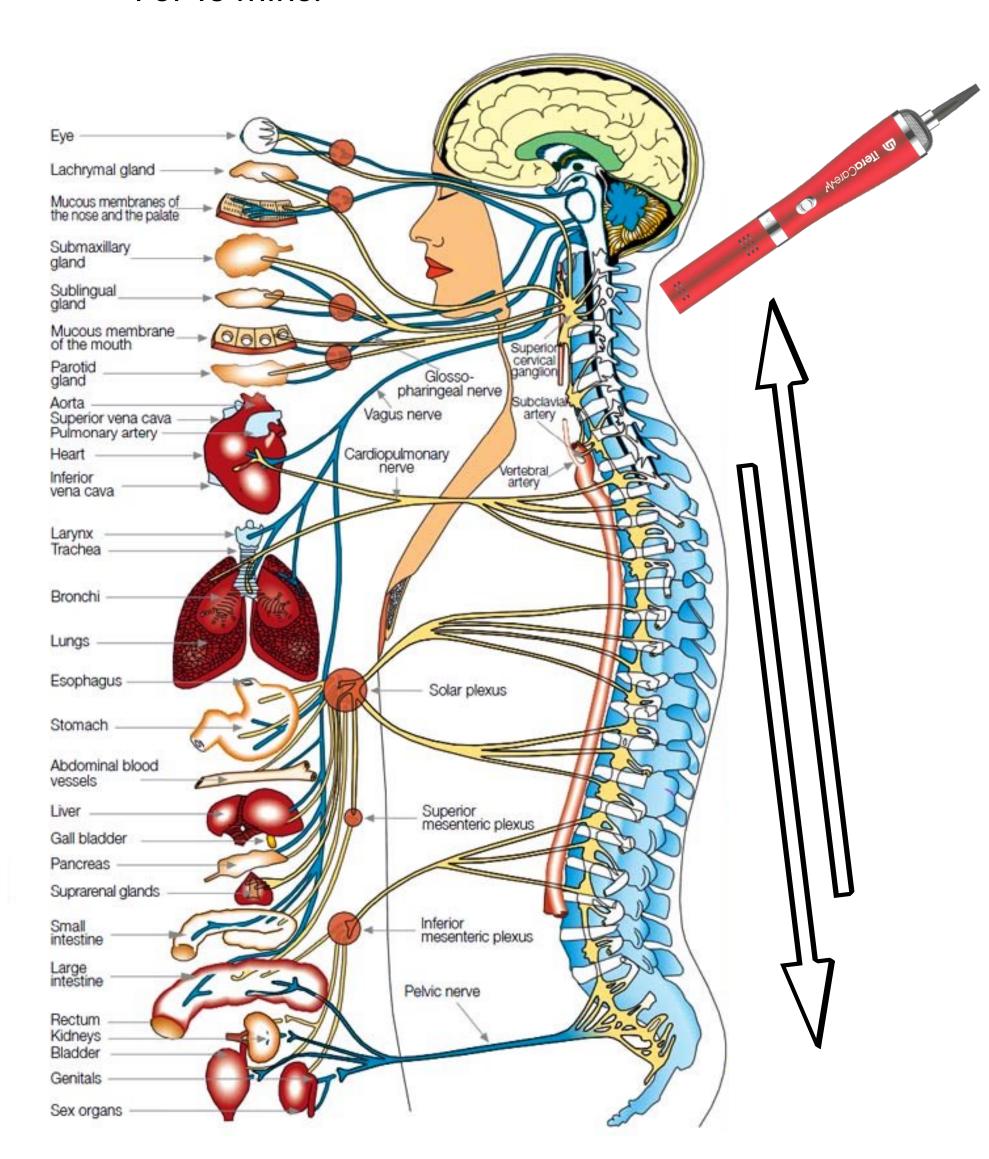

# iTeraCare\*\/

# Blowing Guide for Optimal Results



**World's #1**THZ Cell Therapy Device



### Steps of using iTeraCare\*\*\*

Warm up the body. Blow step 1 to 10, each part for about 2-3mins



iTeraCare device can also be blown on Head, Face, Body, Limbs and Pain areas.

\*High Blood Pressure user don't blow no. 8



#### **Stimulate Stem Cells**

Blow on Spine Going Up and Down For 15 mins.



# **Ears**Activation of Different Organs

#### Ear Reflexology Chart



Blow for 2 mins. each Ear In Circular Motion

#### **Hands**

#### **Activation of Different Organs**

#### **Clearing of Meridian Points**

#### Hand Reflexology Chart



Blow for 2 mins. each Hand In Circular Motion

## Feet

#### **Activation of Different Organs**

#### **Clearing of Meridian Points**

#### Foot Reflexology Chart



Blow for 2 mins. each Foot In Circular Motion

#### BACK PAIN 15 TO 20 MINUTES THERAPY



#### Cataract, Dry eyes, Glaucoma, Eyes sight problems

Keep eyes closed, do not wand over open eyes



# HEART DISEASE 20 TO 30 minutes



# FROZEN SHOULDER 15 TO 20 MINUTES THERAPY



#### **Facial Beautification**

Keep eyes closed, do not wand over open eyes



## Cough, Colds, Flu and Asthma