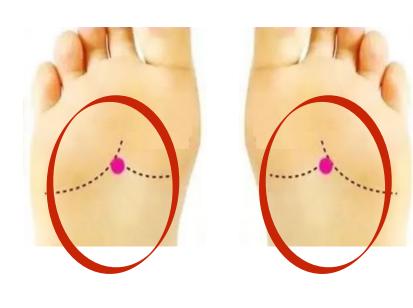

#### **Hemorrhoids Problem**

Anus area for 10 mins.

2 mins. each Hand and Foot

Upper and Lower Back Area 5 mins. each