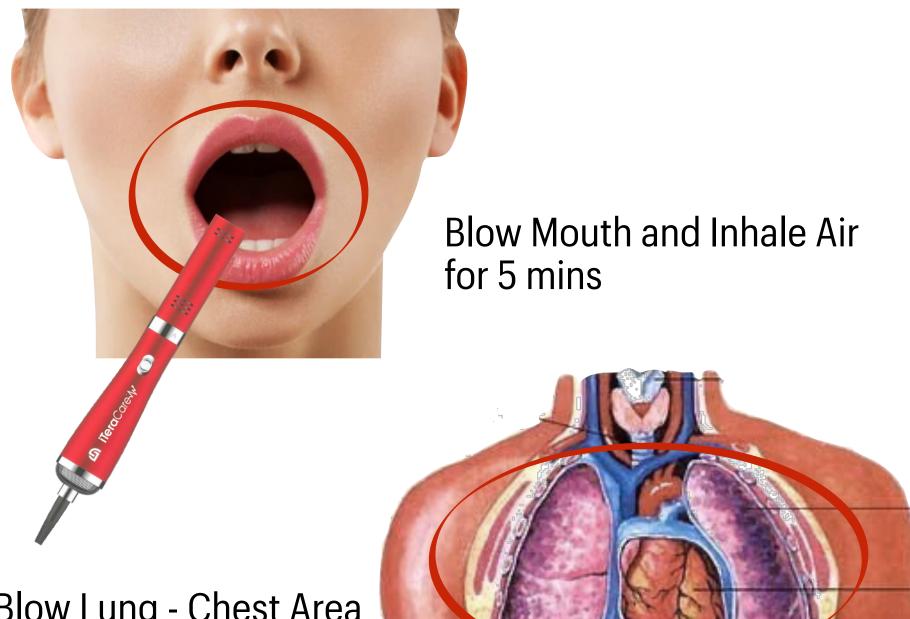

# **Ears**Activation of Different Organs

#### Ear Reflexology Chart



Blow for 2 mins. each Ear In Circular Motion

#### **Hands**

#### **Activation of Different Organs**

#### **Clearing of Meridian Points**

#### Hand Reflexology Chart



Blow for 2 mins. each Hand In Circular Motion

## Feet

#### **Activation of Different Organs**

#### **Clearing of Meridian Points**

#### Foot Reflexology Chart



Blow for 2 mins. each Foot In Circular Motion

#### BACK PAIN 15 TO 20 MINUTES THERAPY



#### Cataract, Dry eyes, Glaucoma, Eyes sight problems

Keep eyes closed, do not wand over open eyes



# HEART DISEASE 20 TO 30 minutes



# FROZEN SHOULDER 15 TO 20 MINUTES THERAPY



#### **Facial Beautification**

Keep eyes closed, do not wand over open eyes



## Cough, Colds, Flu and Asthma



Blow Lung - Chest Area for 10 mins.



#### **Fever and Infections**

Blow the back of the Head And Spine for 5 mins. Each







Blow both hands for 2 mins. each

Blow both feet for 2 mins. each

Blow the Lung Area For 5 minutes



#### **Breast Problem**



# Gastrointestinal Problem Colic, Stomach ache and Constipation



Blow on the Abdomen area for 10 mins. In circular motion



Blow on the right side Lower back below shoulder blades For 10 mins.

### Male and Female Sex Organ

Prostate and Gynecological Problem



Perineum area for 10 mins.



Anus area and Lower back for 5 mins. each



Perineum area for 10 mins.



Blow directly For 5 mins.



#### **Hemorrhoids Problem**



Anus area for 10 mins.





2 mins. each Hand and Foot



Upper and Lower Back Area 5 mins. each

# Sleep