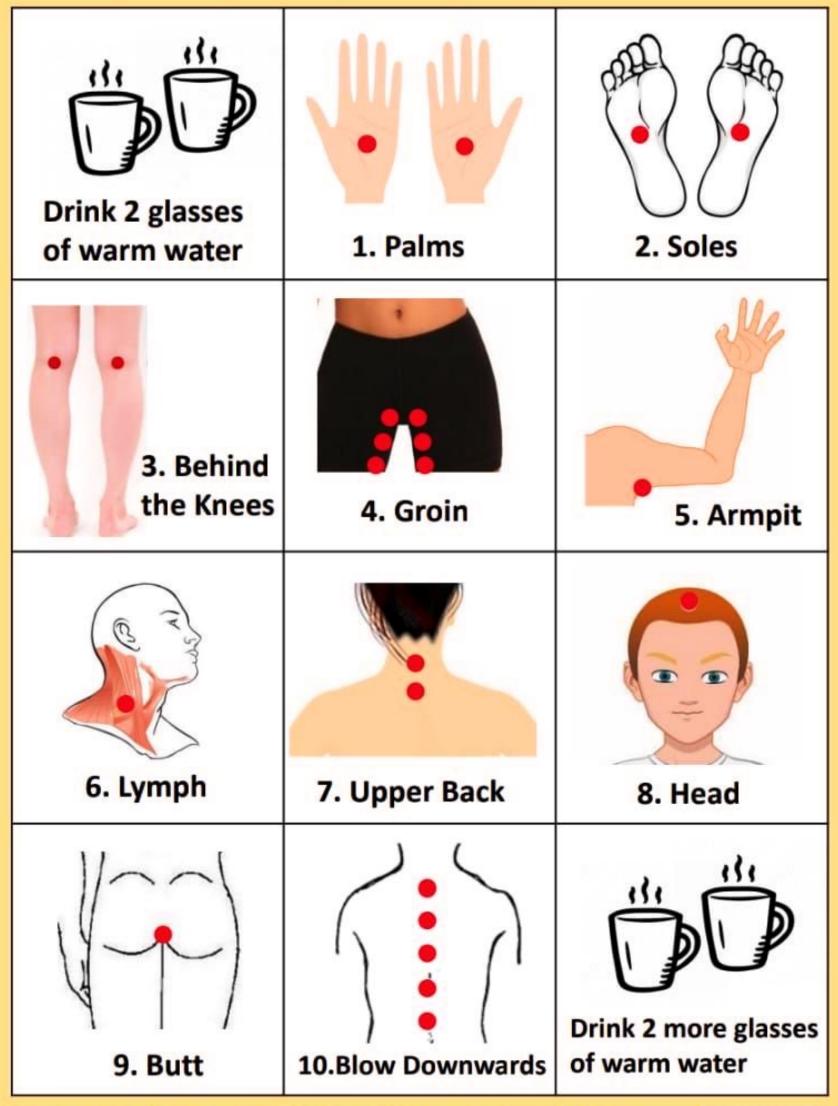

### Steps of using iTeraCare\*\*\*

Warm up the body. Blow step 1 to 10, each part for about 2-3mins

iTeraCare device can also be blown on Head, Face, Body, Limbs and Pain areas.

\*High Blood Pressure user don't blow no. 8

## DRINK 2 GLASSES OF CHARGED WARM WATER

before and after the therapy. For those who can't drink the recommended amount, may drink in between the therapy or drink staggered within an hour or two during and after the session.

#### FOR THE FIRST 3 THERAPIES

follow the 10 step warm up guide to slowly introduce the THZ Frequency to your body. This will clear blockages in the body and open meridian points. This is a total of 20 mins per 10 step guide session.