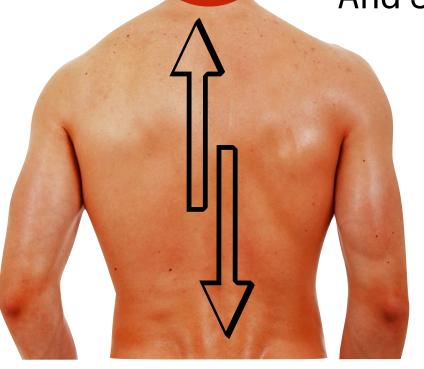

Hands**

#### **Activation of Different Organs**

#### **Clearing of Meridian Points**

#### Hand Reflexology Chart



Blow for 2 mins. each Hand In Circular Motion

## Feet

#### **Activation of Different Organs**

#### **Clearing of Meridian Points**

#### Foot Reflexology Chart



Blow for 2 mins. each Foot In Circular Motion

#### BACK PAIN 15 TO 20 MINUTES THERAPY



#### Cataract, Dry eyes, Glaucoma, Eyes sight problems

Keep eyes closed, do not wand over open eyes



# HEART DISEASE 20 TO 30 minutes



# FROZEN SHOULDER 15 TO 20 MINUTES THERAPY



#### **Facial Beautification**

Keep eyes closed, do not wand over open eyes



## Cough, Colds, Flu and Asthma



Blow Lung - Chest Area for 10 mins.



#### **Fever and Infections**

Blow the back of the Head And Spine for 5 mins. Each







Blow both hands for 2 mins. each

Blow both feet for 2 mins. each

Blow the Lung Area For 5 minutes



#### **Breast Problem**



# Gastrointestinal Problem Colic, Stomach ache and Constipation



Blow on the Abdomen area for 10 mins. In circular motion



Blow on the right side Lower back below shoulder blades For 10 mins.

### Male and Female Sex Organ

Prostate and Gynecological Problem



Perineum area for 10 mins.



Anus area and Lower back for 5 mins. each



Perineum area for 10 mins.



Blow directly For 5 mins.



#### **Hemorrhoids Problem**



Anus area for 10 mins.





2 mins. each Hand and Foot



Upper and Lower Back Area 5 mins. each

# Sleep - Insomnia Problem



## Hyperthyroidism



Blow on the middle of the back for 10 mins.



Blow on liver area for 10 mins.