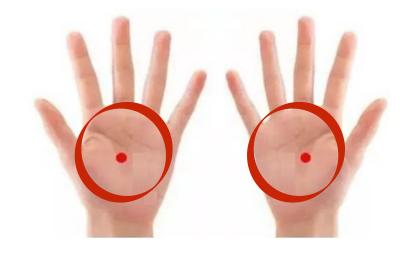

#### **Hemorrhoids Problem**

Anus area for 10 mins.

2 mins. each Hand and Foot

Upper and Lower Back Area 5 mins. each