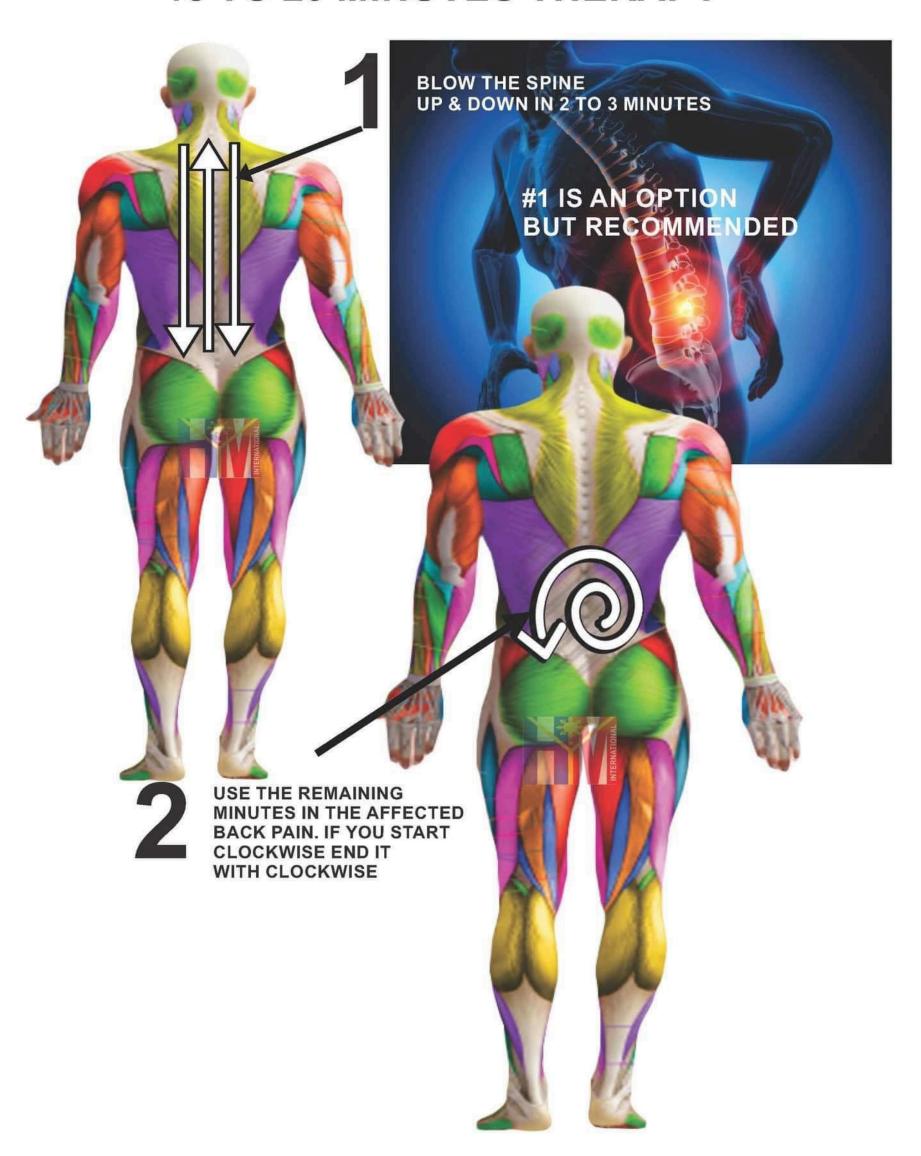

ps of using iTeraCare\*\*\*

Warm up the body. Blow step 1 to 10, each part for about 2-3mins



iTeraCare device can also be blown on Head, Face, Body, Limbs and Pain areas.

\*High Blood Pressure user don't blow no. 8



#### **Stimulate Stem Cells**

Blow on Spine Going Up and Down For 15 mins.



# **Ears**Activation of Different Organs

#### Ear Reflexology Chart



Blow for 2 mins. each Ear In Circular Motion

#### **Hands**

#### **Activation of Different Organs**

#### **Clearing of Meridian Points**

#### Hand Reflexology Chart



Blow for 2 mins. each Hand In Circular Motion

## Feet

#### **Activation of Different Organs**

#### **Clearing of Meridian Points**

#### Foot Reflexology Chart



Blow for 2 mins. each Foot In Circular Motion

#### BACK PAIN 15 TO 20 MINUTES THERAPY



#### Cataract, Dry eyes, Glaucoma, Eyes sight problems

Keep eyes closed, do not wand over open eyes



# HEART DISEASE 20 TO 30 minutes



# FROZEN SHOULDER 15 TO 20 MINUTES THERAPY



#### **Facial Beautification**

Keep eyes closed, do not wand over open eyes



## Cough, Colds, Flu and Asthma



Blow Lung - Chest Area for 10 mins.



#### **Fever and Infections**

Blow the back of the Head And Spine for 5 mins. Each







Blow both hands for 2 mins. each

Blow both feet for 2 mins. each

Blow the Lung Area For 5 minutes



#### **Breast Problem**



# Gastrointestinal Problem Colic, Stomach ache and Constipation



Blow on the Abdomen area for 10 mins. In circular motion



Blow on the right side Lower back below shoulder blades For 10 mins.

### Male and Female Sex Organ

Prostate