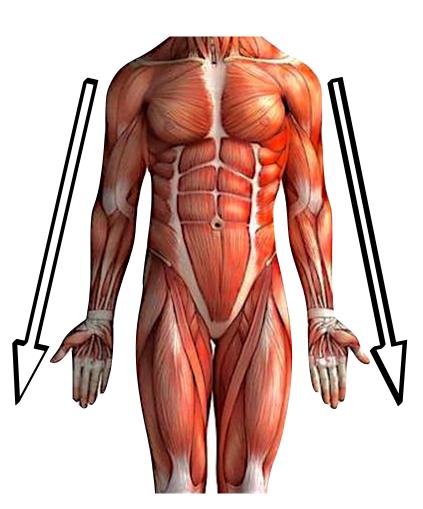

# Gastrointestinal Problem Colic, Stomach ache and Constipation

Blow on the Abdomen area for 10 mins. In circular motion

Blow on the right side Lower back below shoulder blades For 10 mins.