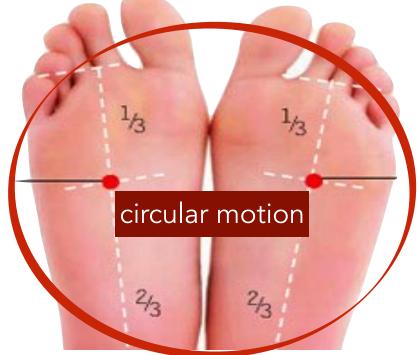

nds**

#### **Activation of Different Organs**

#### **Clearing of Meridian Points**

#### Hand Reflexology Chart



Blow for 2 mins. each Hand In Circular Motion

## Feet

#### **Activation of Different Organs**

#### **Clearing of Meridian Points**

#### Foot Reflexology Chart



Blow for 2 mins. each Foot In Circular Motion

#### BACK PAIN 15 TO 20 MINUTES THERAPY



#### Cataract, Dry eyes, Glaucoma, Eyes sight problems

Keep eyes closed, do not wand over open eyes



# HEART DISEASE 20 TO 30 minutes



# FROZEN SHOULDER 15 TO 20 MINUTES THERAPY



#### **Facial Beautification**

Keep eyes closed, do not wand over open eyes



## Cough, Colds, Flu and Asthma



Blow Lung - Chest Area for 10 mins.



#### **Fever and Infections**

Blow the back of the Head And Spine for 5 mins. Each







Blow both hands for 2 mins. each

Blow both feet for 2 mins. each

Blow the Lung Area For 5 minutes



#### **Breast Problem**



# Gastrointestinal Problem Colic, Stomach ache and Constipation



Blow on the Abdomen area for 10 mins. In circular motion



Blow on the right side Lower back below shoulder blades For 10 mins.

### Male and Female Sex Organ

Prostate and Gynecological Problem



Perineum area for 10 mins.



Anus area and Lower back for 5 mins. each



Perineum area for 10 mins.



Blow directly For 5 mins.



#### **Hemorrhoids Problem**



Anus area for 10 mins.





2 mins. each Hand and Foot



Upper and Lower Back Area 5 mins. each

# Sleep - Insomnia Problem



## Hyperthyroidism



Blow on the middle of the back for 10 mins.



Blow on liver area for 10 mins.



##