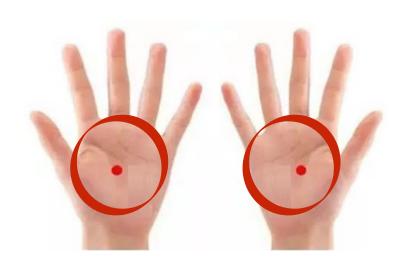

#### **Hands**

#### **Activation of Different Organs**

#### **Clearing of Meridian Points**

#### Hand Reflexology Chart

Blow for 2 mins. each Hand In Circular Motion