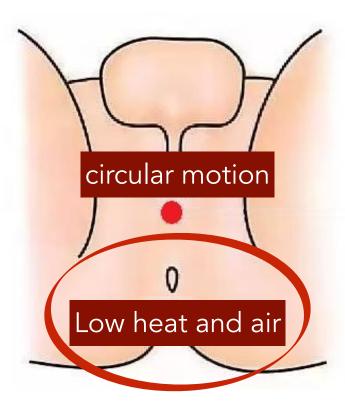

# Gastrointestinal Problem Colic, Stomach ache and Constipation

Blow on the Abdomen area for 10 mins. In circular motion

Blow on the right side Lower back below shoulder blades For 10 mins.