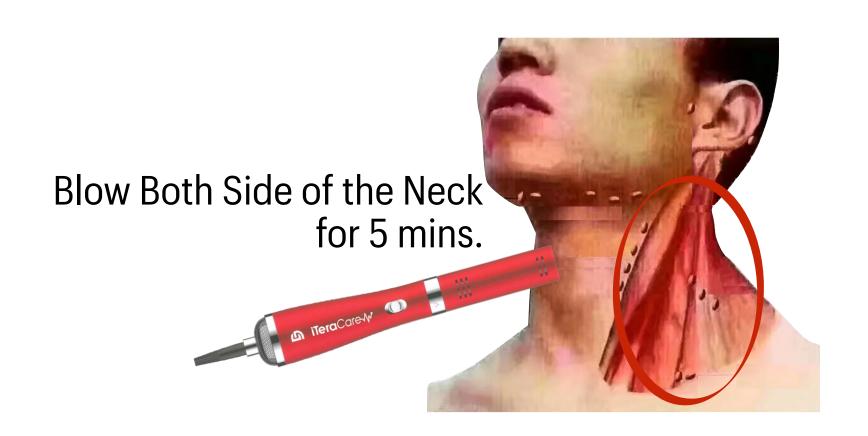

ns

#### Ear Reflexology Chart



Blow for 2 mins. each Ear In Circular Motion

#### **Hands**

#### **Activation of Different Organs**

#### **Clearing of Meridian Points**

#### Hand Reflexology Chart



Blow for 2 mins. each Hand In Circular Motion

## Feet

#### **Activation of Different Organs**

#### **Clearing of Meridian Points**

#### Foot Reflexology Chart



Blow for 2 mins. each Foot In Circular Motion

#### BACK PAIN 15 TO 20 MINUTES THERAPY



#### Cataract, Dry eyes, Glaucoma, Eyes sight problems

Keep eyes closed, do not wand over open eyes



# HEART DISEASE 20 TO 30 minutes



# FROZEN SHOULDER 15 TO 20 MINUTES THERAPY



#### **Facial Beautification**

Keep eyes closed, do not wand over open eyes



## Cough, Colds, Flu and Asthma



Blow Lung - Chest Area for 10 mins.



#### **Fever and Infections**

Blow the back of the Head And Spine for 5 mins. Each







Blow both hands for 2 mins. each

Blow both feet for 2 mins. each

Blow the Lung Area For 5 minutes



#### **Breast Problem**



# Gastrointestinal Problem Colic, Stomach ache and Constipation



Blow on the Abdomen area for 10 mins. In circular motion



Blow on the right side Lower back below shoulder blades For 10 mins.

### Male and Female Sex Organ

Prostate and Gynecological Problem



Perineum area for 10 mins.



Anus area and Lower back for 5 mins. each



Perineum area for 10 mins.



Blow directly For 5 mins.



#### **Hemorrhoids Problem**



Anus area for 10 mins.





2 mins. each Hand and Foot



Upper and Lower Back Area 5 mins. each

# Sleep - Insomnia Problem



## Hyperthyroidis