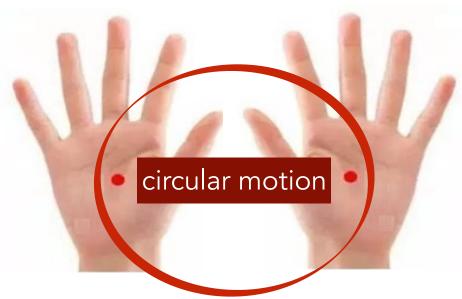

s**

#### **Activation of Different Organs**

#### **Clearing of Meridian Points**

#### Hand Reflexology Chart



Blow for 2 mins. each Hand In Circular Motion

## Feet

#### **Activation of Different Organs**

#### **Clearing of Meridian Points**

#### Foot Reflexology Chart



Blow for 2 mins. each Foot In Circular Motion

#### BACK PAIN 15 TO 20 MINUTES THERAPY



#### Cataract, Dry eyes, Glaucoma, Eyes sight problems

Keep eyes closed, do not wand over open eyes



# HEART DISEASE 20 TO 30 minutes



# FROZEN SHOULDER 15 TO 20 MINUTES THERAPY



#### **Facial Beautification**

Keep eyes closed, do not wand over open eyes



## Cough, Colds, Flu and Asthma



Blow Lung - Chest Area for 10 mins.



#### **Fever and Infections**

Blow the back of the Head And Spine for 5 mins. Each







Blow both hands for 2 mins. each

Blow both feet for 2 mins. each

Blow the Lung Area For 5 minutes



#### **Breast Problem**



# Gastrointestinal Problem Colic, Stomach ache and Constipation



Blow on the Abdomen area for 10 mins. In circular motion



Blow on the right side Lower back below shoulder blades For 10 mins.

### Male and Female Sex Organ

Prostate and Gynecological Problem



Perineum area for 10 mins.



Anus area and Lower back for 5 mins. each



Perineum area for 10 mins.



Blow directly For 5 mins.



#### **Hemorrhoids Problem**



Anus area for 10 mins.





2 mins. each Hand and Foot



Upper and Lower Back Area 5 mins. each

# Sleep - Insomnia Problem



## Hyperthyroidism



Blow on the middle of the back for 10 mins.



Blow on liver area for 10 mins.



###