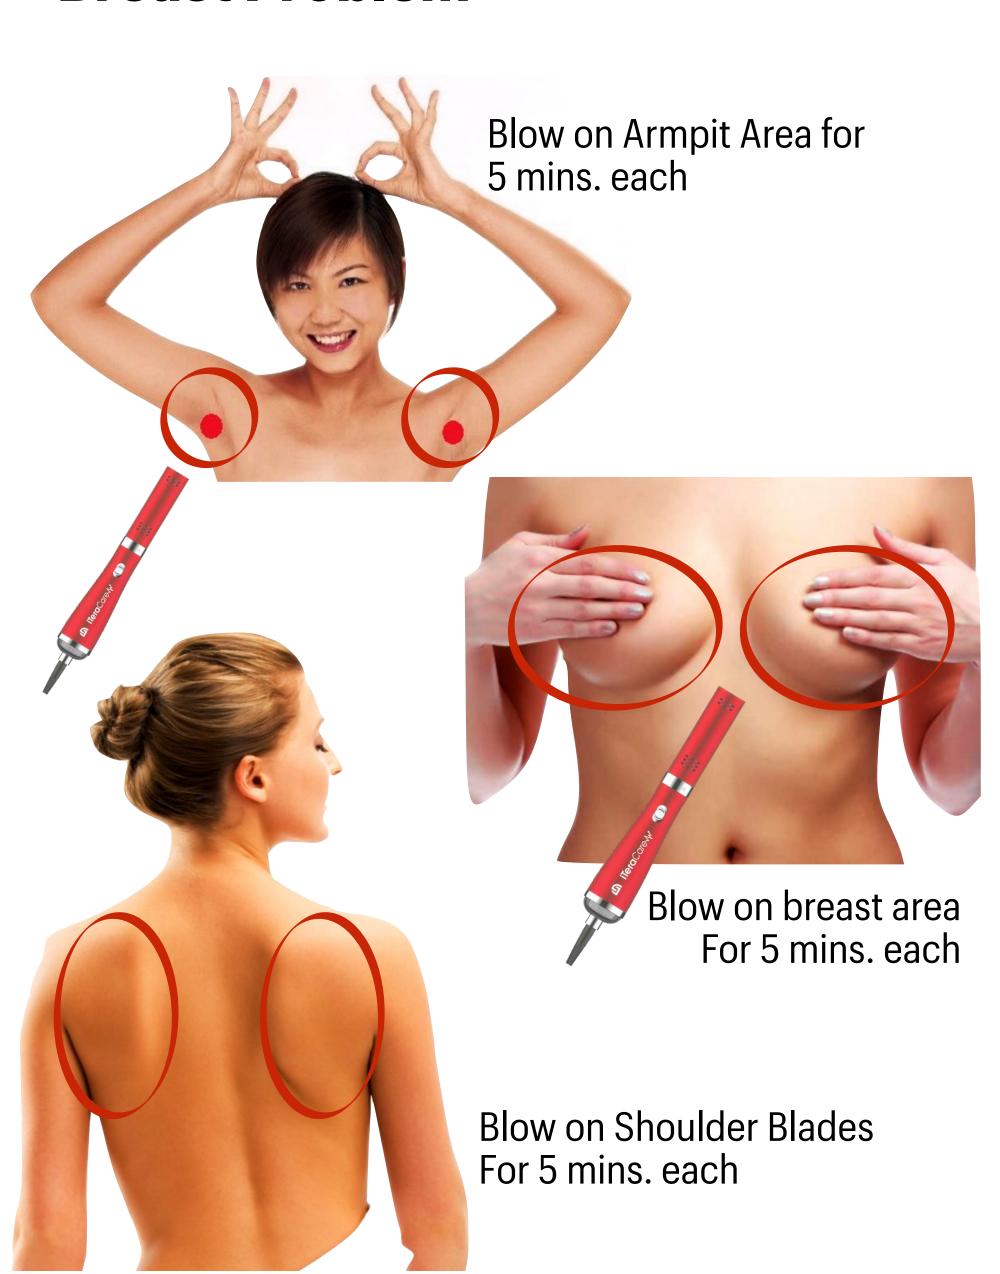

. each Hand In Circular Motion

## Feet

#### **Activation of Different Organs**

#### **Clearing of Meridian Points**

#### Foot Reflexology Chart



Blow for 2 mins. each Foot In Circular Motion

#### BACK PAIN 15 TO 20 MINUTES THERAPY



#### Cataract, Dry eyes, Glaucoma, Eyes sight problems

Keep eyes closed, do not wand over open eyes



# HEART DISEASE 20 TO 30 minutes



# FROZEN SHOULDER 15 TO 20 MINUTES THERAPY



#### **Facial Beautification**

Keep eyes closed, do not wand over open eyes



## Cough, Colds, Flu and Asthma



Blow Lung - Chest Area for 10 mins.



#### **Fever and Infections**

Blow the back of the Head And Spine for 5 mins. Each







Blow both hands for 2 mins. each

Blow both feet for 2 mins. each

Blow the Lung Area For 5 minutes



#### **Breast Problem**



# Gastrointestinal Problem Colic, Stomach ache and Constipation



Blow on the Abdomen area for 10 mins. In circular motion



Blow on the right side Lower back below shoulder blades For 10 mins.

### Male and Female Sex Organ

Prostate and Gynecological Problem



Perineum area for 10 mins.



Anus area and Lower back for 5 mins. each



Perineum area for 10 mins.



Blow directly For 5 mins.



#### **Hemorrhoids Problem**



Anus area for 10 mins.





2 mins. each Hand and Foot



Upper and Lower Back Area 5 mins. each

# Sleep - Insomnia Problem



## Hyperthyroidism



Blow on the middle of the back for 10 mins.



Blow on liver area for 10 mins.



### **High Blood Pressure**



#### **Diabetes**



Blow each Hand and foot for 2 mins.







Blow on the spleen area for 10 mins.

B