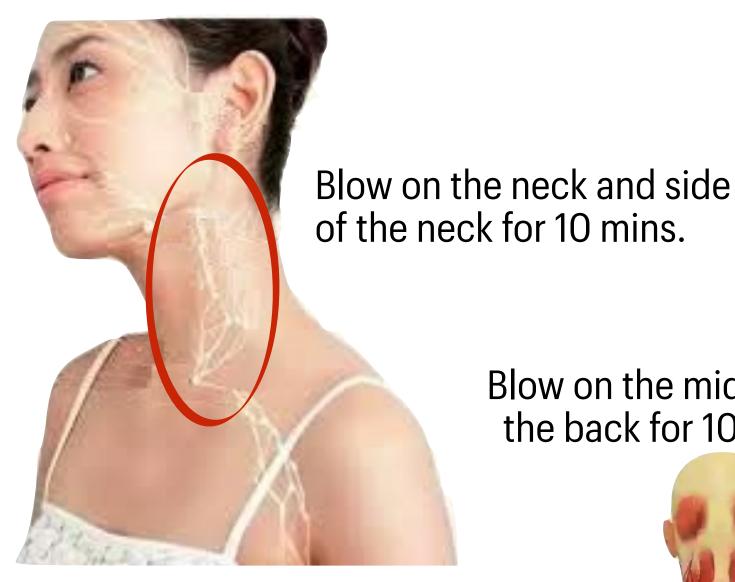

#### **Fever and Infections**

Blow the back of the Head And Spine for 5 mins. Each

Blow both hands for 2 mins. each

Blow both feet for 2 mins. each

Blow the Lung Area For 5 minutes