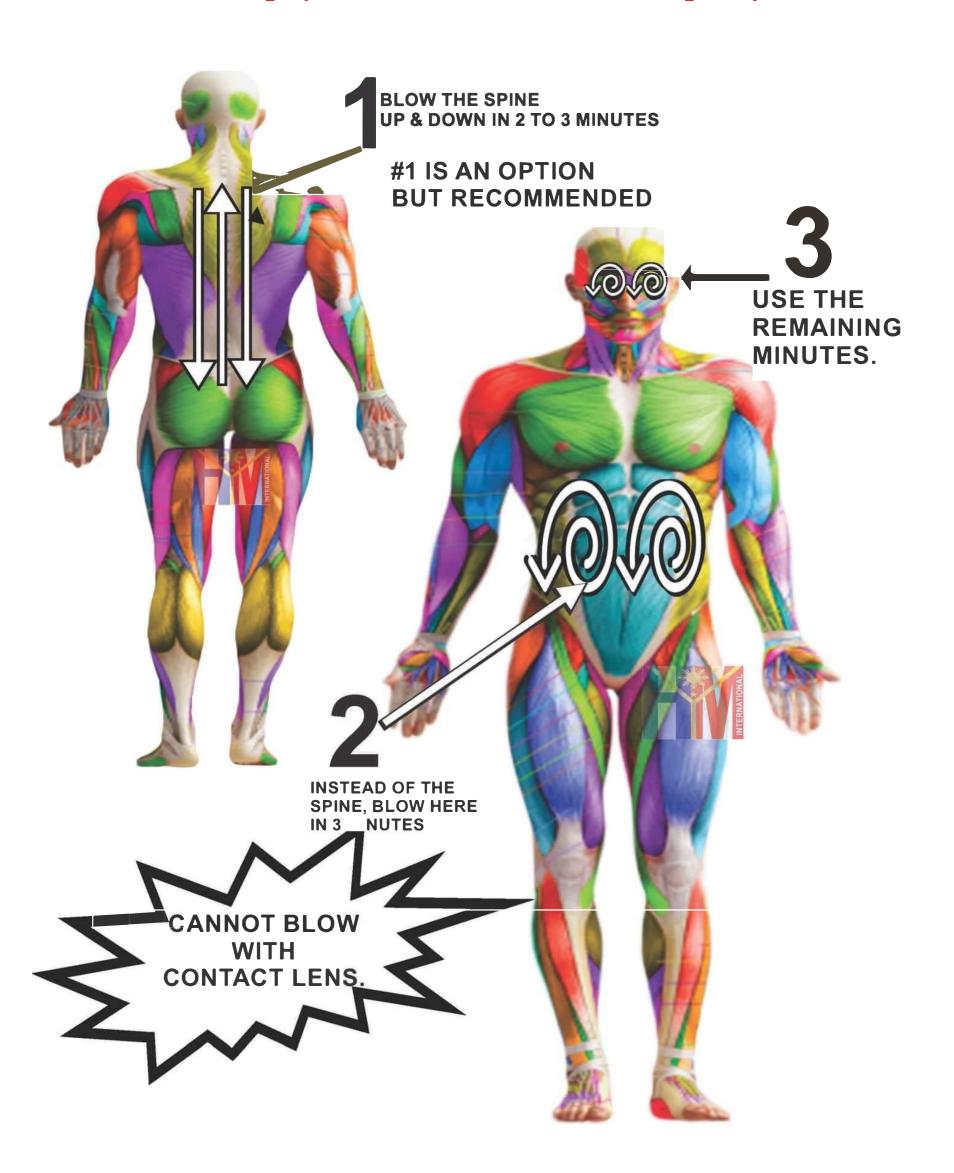

re device can also be blown on Head, Face, Body, Limbs and Pain areas.

\*High Blood Pressure user don't blow no. 8



#### **Stimulate Stem Cells**

Blow on Spine Going Up and Down For 15 mins.



# **Ears**Activation of Different Organs

#### Ear Reflexology Chart



Blow for 2 mins. each Ear In Circular Motion

#### **Hands**

#### **Activation of Different Organs**

#### **Clearing of Meridian Points**

#### Hand Reflexology Chart



Blow for 2 mins. each Hand In Circular Motion

## Feet

#### **Activation of Different Organs**

#### **Clearing of Meridian Points**

#### Foot Reflexology Chart



Blow for 2 mins. each Foot In Circular Motion

#### BACK PAIN 15 TO 20 MINUTES THERAPY



#### Cataract, Dry eyes, Glaucoma, Eyes sight problems

Keep eyes closed, do not wand over open eyes



# HEART DISEASE 20 TO 30 minutes



# FROZEN SHOULDER 15 TO 20 MINUTES THERAPY



#### **Facial Beautification**

Keep eyes closed, do not wand over open eyes



## Cough, Colds, Flu and Asthma



Blow Lung - Chest Area for 10 mins.



#### **Fever and Infections**

Blow the back of the Head And Spine for 5 mins. Each







Blow both hands for 2 mins. each

Blow both feet for 2 mins. each

Blow the Lung Area For 5 minutes



#### **Breast Problem**



# Gastrointestinal Problem Colic, Stomach ache and Constipation



Blow on the Abdomen area for 10 mins. In circular motion



Blow on the right side Lower back below shoulder blades For 10 mins.

### Male and Female Sex Organ

Prostate and Gynecological Problem



Perineum area for 10 mins.



Anus area and Lower back for 5 mins. each