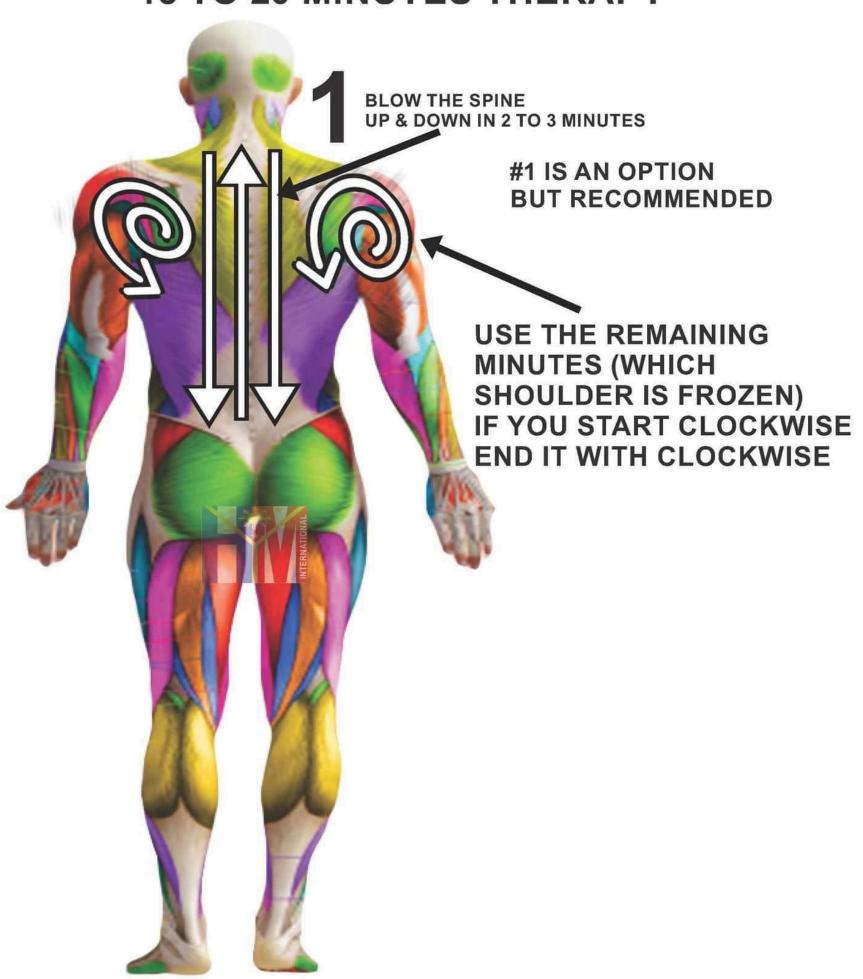

od Pressure user don't blow no. 8



#### **Stimulate Stem Cells**

Blow on Spine Going Up and Down For 15 mins.



# **Ears**Activation of Different Organs

#### Ear Reflexology Chart



Blow for 2 mins. each Ear In Circular Motion

#### **Hands**

#### **Activation of Different Organs**

#### **Clearing of Meridian Points**

#### Hand Reflexology Chart



Blow for 2 mins. each Hand In Circular Motion

## Feet

#### **Activation of Different Organs**

#### **Clearing of Meridian Points**

#### Foot Reflexology Chart



Blow for 2 mins. each Foot In Circular Motion

#### BACK PAIN 15 TO 20 MINUTES THERAPY



#### Cataract, Dry eyes, Glaucoma, Eyes sight problems

Keep eyes closed, do not wand over open eyes



# HEART DISEASE 20 TO 30 minutes



# FROZEN SHOULDER 15 TO 20 MINUTES THERAPY



#### **Facial Beautification**

Keep eyes closed, do not wand over open eyes



## Cough, Colds, Flu and Asthma



Blow Lung - Chest Area for 10 mins.



#### **Fever and Infections**

Blow the back of the Head And Spine for 5 mins. Each







Blow both hands for 2 mins. each

Blow both feet for 2 mins. each

Blow the Lung Area For 5 minutes



#### **Breast Problem**



# Gastrointestinal Problem Colic, Stomach ache and Constipation



Blow on the Abdomen area for 10 mins. In circular motion



Blow on the right side Lower back below shoulder blades For 10 mins.

### Male and Female Sex Organ

Prostate and Gynecological Problem



Perineum area for 10 mins.



Anus area and Lower back for 5 mins. each



Perineum area for 10 mins.



Blow directly For 5 mins.



#### **Hemorrhoids Prob