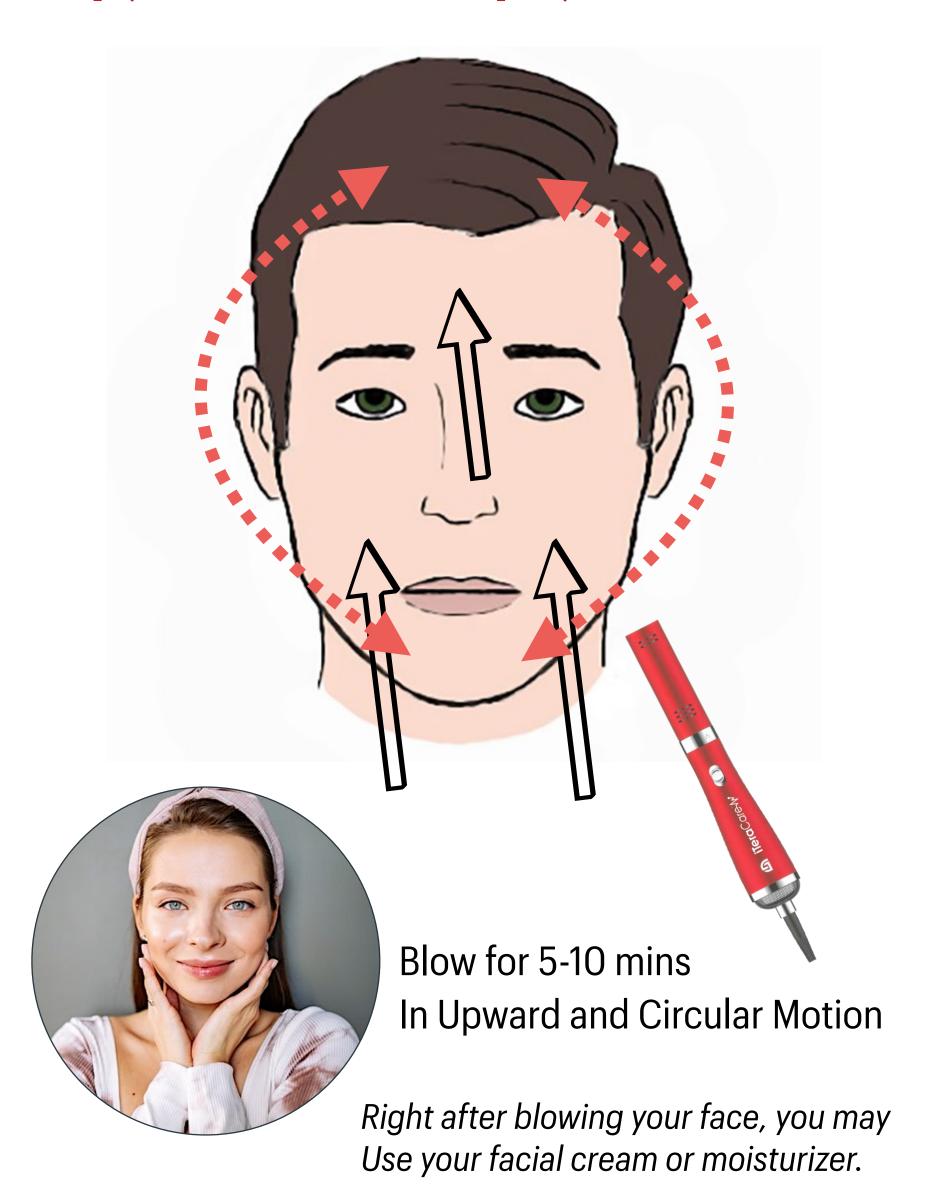

e Going Up and Down For 15 mins.



# **Ears**Activation of Different Organs

#### Ear Reflexology Chart



Blow for 2 mins. each Ear In Circular Motion

#### **Hands**

#### **Activation of Different Organs**

#### **Clearing of Meridian Points**

#### Hand Reflexology Chart



Blow for 2 mins. each Hand In Circular Motion

## Feet

#### **Activation of Different Organs**

#### **Clearing of Meridian Points**

#### Foot Reflexology Chart



Blow for 2 mins. each Foot In Circular Motion

#### BACK PAIN 15 TO 20 MINUTES THERAPY



#### Cataract, Dry eyes, Glaucoma, Eyes sight problems

Keep eyes closed, do not wand over open eyes



# HEART DISEASE 20 TO 30 minutes



# FROZEN SHOULDER 15 TO 20 MINUTES THERAPY



#### **Facial Beautification**

Keep eyes closed, do not wand over open eyes



## Cough, Colds, Flu and Asthma



Blow Lung - Chest Area for 10 mins.



#### **Fever and Infections**

Blow the back of the Head And Spine for 5 mins. Each







Blow both hands for 2 mins. each

Blow both feet for 2 mins. each

Blow the Lung Area For 5 minutes



#### **Breast Problem**



# Gastrointestinal Problem Colic, Stomach ache and Constipation



Blow on the Abdomen area for 10 mins. In circular motion



Blow on the right side Lower back below shoulder blades For 10 mins.

### Male and Female Sex Organ

Prostate and Gynecological Problem



Perineum area for 10 mins.



Anus area and Lower back for 5 mins. each



Perineum area for 10 mins.



Blow directly For 5 mins.



#### **Hemorrhoids Problem**



Anus area for 10 mins.





2 mins. each Hand and Foot



Upper and Low