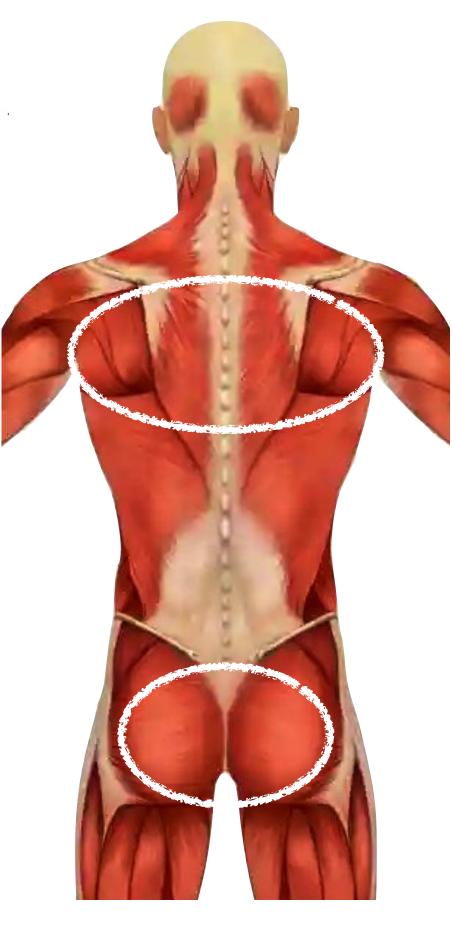

ver open eyes



## Cough, Colds, Flu and Asthma



Blow Lung - Chest Area for 10 mins.



#### **Fever and Infections**

Blow the back of the Head And Spine for 5 mins. Each







Blow both hands for 2 mins. each

Blow both feet for 2 mins. each

Blow the Lung Area For 5 minutes



#### **Breast Problem**



# Gastrointestinal Problem Colic, Stomach ache and Constipation



Blow on the Abdomen area for 10 mins. In circular motion



Blow on the right side Lower back below shoulder blades For 10 mins.

### Male and Female Sex Organ

Prostate and Gynecological Problem



Perineum area for 10 mins.



Anus area and Lower back for 5 mins. each



Perineum area for 10 mins.



Blow directly For 5 mins.



#### **Hemorrhoids Problem**



Anus area for 10 mins.





2 mins. each Hand and Foot



Upper and Lower Back Area 5 mins. each

# Sleep - Insomnia Problem



## Hyperthyroidism



Blow on the middle of the back for 10 mins.



Blow on liver area for 10 mins.



### **High Blood Pressure**



#### **Diabetes**



Blow each Hand and foot for 2 mins.







Blow on the spleen area for 10 mins.

Blow on Arms using downward motion for 5 mins. each

# TeraCare\*/w

# THERAPY GUIDE ON HOW TO OPTIMIZE RESULTS WITH ITERACARE DEVICE

Following these guide will give you the optimal results.



- 1. Terahertz Frequency
- 2. Quantum Resonance
- 3. Optical Quartz Light Technology

https://teracare101.com



01

## DRINK 2 GLASSES OF CHARGED WARM WATER

before and after the therapy. For those who can't drink the recommended amount, may drink in between the therapy or drink staggered withi