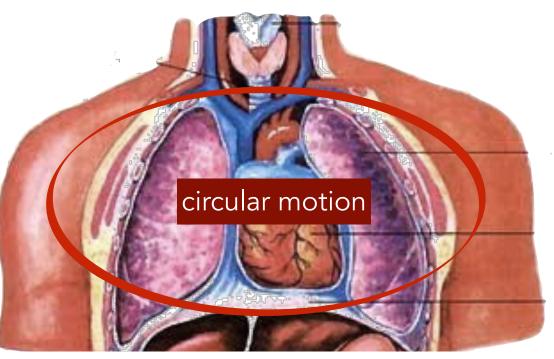

gy Chart



Blow for 2 mins. each Hand In Circular Motion

## Feet

#### **Activation of Different Organs**

#### **Clearing of Meridian Points**

#### Foot Reflexology Chart



Blow for 2 mins. each Foot In Circular Motion

#### BACK PAIN 15 TO 20 MINUTES THERAPY



#### Cataract, Dry eyes, Glaucoma, Eyes sight problems

Keep eyes closed, do not wand over open eyes



# HEART DISEASE 20 TO 30 minutes



# FROZEN SHOULDER 15 TO 20 MINUTES THERAPY



#### **Facial Beautification**

Keep eyes closed, do not wand over open eyes



## Cough, Colds, Flu and Asthma



Blow Lung - Chest Area for 10 mins.



#### **Fever and Infections**

Blow the back of the Head And Spine for 5 mins. Each







Blow both hands for 2 mins. each

Blow both feet for 2 mins. each

Blow the Lung Area For 5 minutes



#### **Breast Problem**



# Gastrointestinal Problem Colic, Stomach ache and Constipation



Blow on the Abdomen area for 10 mins. In circular motion



Blow on the right side Lower back below shoulder blades For 10 mins.

### Male and Female Sex Organ

Prostate and Gynecological Problem



Perineum area for 10 mins.



Anus area and Lower back for 5 mins. each



Perineum area for 10 mins.



Blow directly For 5 mins.



#### **Hemorrhoids Problem**



Anus area for 10 mins.





2 mins. each Hand and Foot



Upper and Lower Back Area 5 mins. each

# Sleep - Insomnia Problem



## Hyperthyroidism



Blow on the middle of the back for 10 mins.



Blow on liver area for 10 mins.



### **High Blood Pressure**



#### **Diabetes**



Blow each Hand and foot for 2 mins.







Blow on the